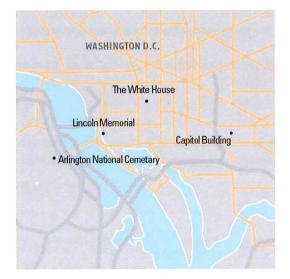

#### Day 1 Hello Washington

Meet your tour director Lunch Arlington National Cemetery & Marine Corps War Memorial (Iwo Jima) visit Dinner Baseball Game

#### Day 2 Washington, D.C. landmarks

Breakfast Mount Vernon excursion Lunch U.S. Capitol guided tour Holocaust Museum visit Dinner

Washington, D.C. Guided Sightseeing Tour: World War II Memorial, Lincoln Memorial, Vietnam Veterans Memorial, FDR Memorial, MLK Monument, Korean War Memorial, National Mall, Jefferson Memorial, Tidal Basin, Washington Monument, White House picture stop